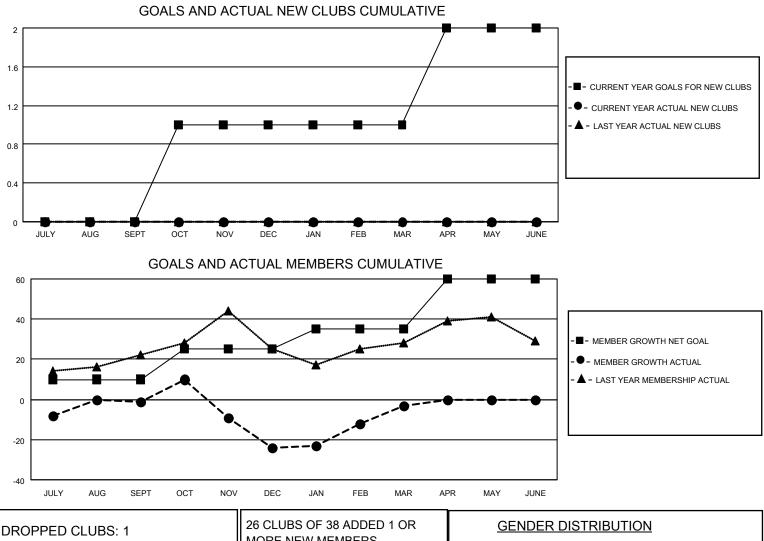

## LOCATION WASHINGTON

District 19 G

Results as of: 3/31/2023

| Clubs                 |               |           |               | Members               |                       |                         |                                                    |
|-----------------------|---------------|-----------|---------------|-----------------------|-----------------------|-------------------------|----------------------------------------------------|
| RESULTS FOR 2022-2023 |               |           |               | RESULTS FOR 2022-2023 |                       |                         |                                                    |
| QUARTER               | NEW CLUB GOAL | NEW CLUBS | DROPPED CLUBS | QUARTER               | ER GROWTH NET<br>GOAL | MEMBER GROWTH<br>ACTUAL | DROPPED<br>MEMBERS ACTUAL<br>(including transfers) |
| JULY/AUG/SEPT         | 0             | 0         | 0             | JULY/AUG/SEPT         | 10                    | 33                      | 33                                                 |
| OCT/NOV/DEC           | 1             | 0         | 0             | OCT/NOV/DEC           | 15                    | 36                      | 56                                                 |
| JAN/FEB/MAR           | 0             | 0         | 1             | JAN/FEB/MAR           | 10                    | 50                      | 19                                                 |
| APR/MAY/JUNE          | 1             | 0         | 0             | APR/MAY/JUNE          | 25                    | 0                       | 0                                                  |

| ED CLUBS: 1              | MORE NEW MEMBERS          | GENDER DISTRIBUTION                                                          |  |
|--------------------------|---------------------------|------------------------------------------------------------------------------|--|
|                          |                           | MALE 718 (58.71%)                                                            |  |
|                          |                           | FEMALE 505 (41.29%)                                                          |  |
| ED MEMBERS               |                           | NON BINARY 0 (0.00%)                                                         |  |
| - 14                     | , I                       | PREFER NOT TO ANSWER 0 (0.00%)                                               |  |
| .D 14                    | +                         | -                                                                            |  |
| NCELLED 0                | CLICK HERE FOR CUMULATIVE | TOTAL FAMILY UNIT MEMBERS 336                                                |  |
| 94                       | 4 <u>MEMBERSHIP DATA</u>  |                                                                              |  |
| 108                      | 8                         | FAMILY MEMBERS PAYING HALF DUES 171                                          |  |
|                          |                           |                                                                              |  |
| ED 14<br>NCELLED 0<br>94 | CLICK HERE FOR CUMULATIVE | NON BINARY0 (0.00%)PREFER NOT TO ANSWER0 (0.00%)TOTAL FAMILY UNIT MEMBERS336 |  |